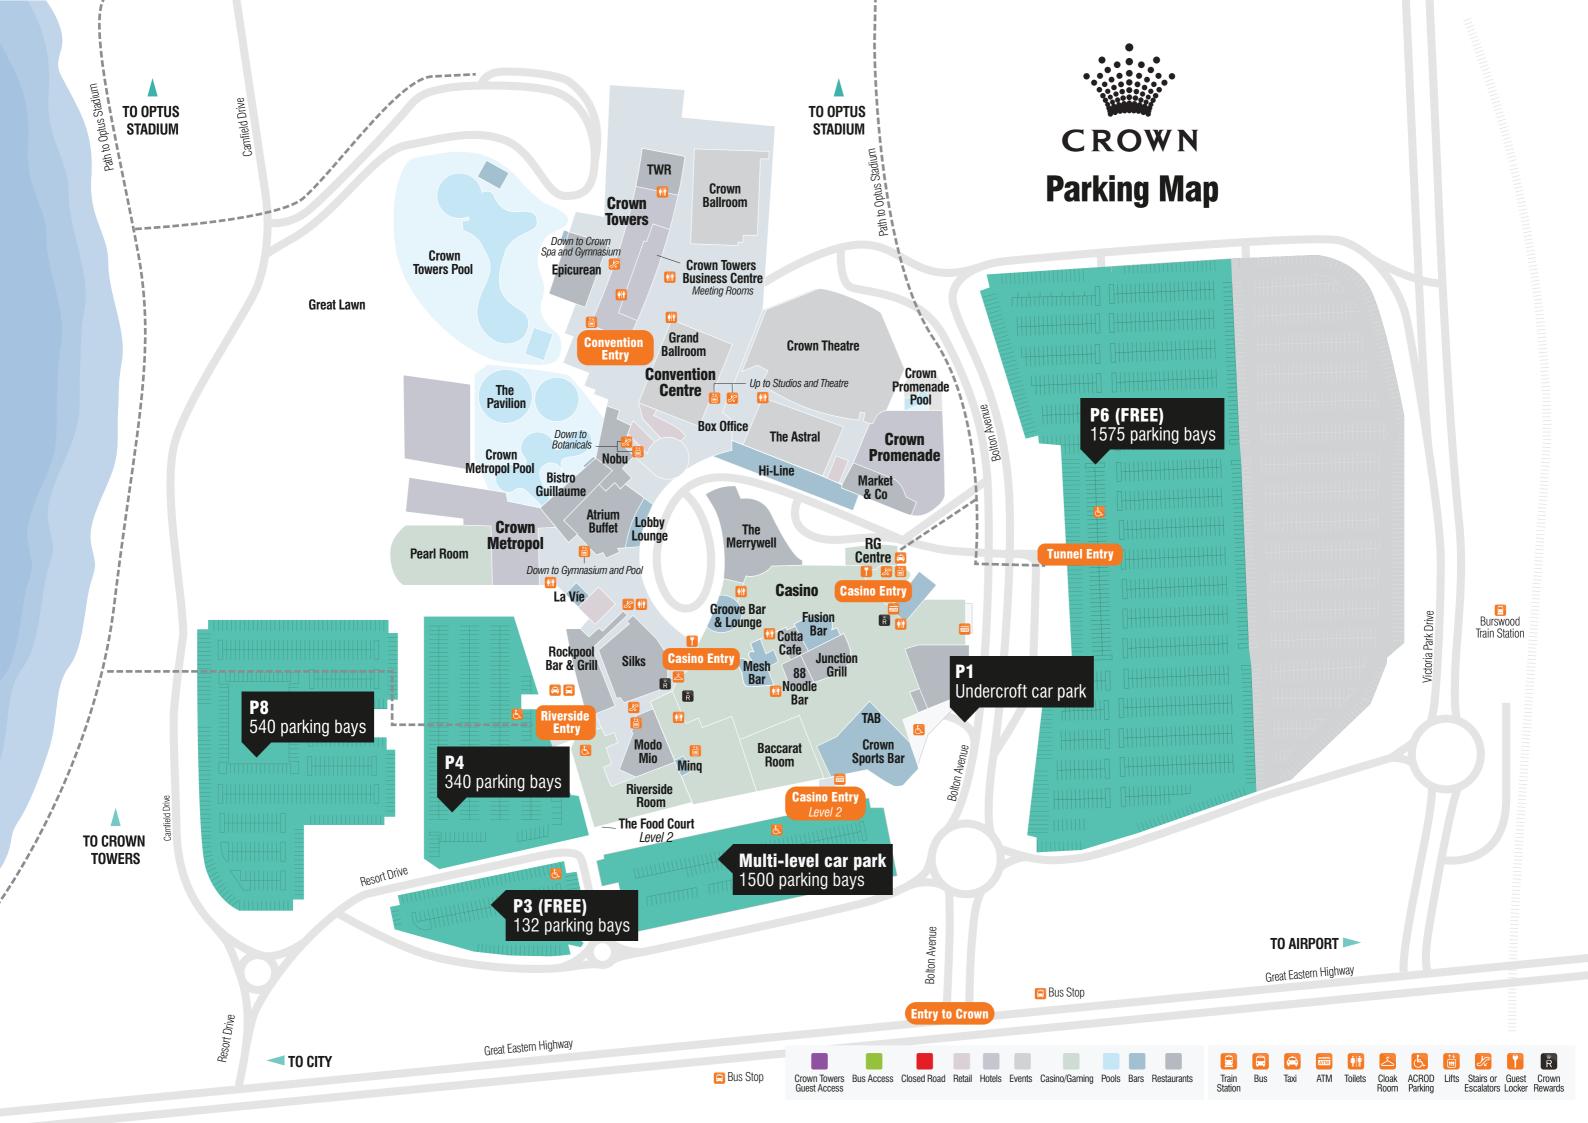

## CROWN PARKING

| Location                  | Price                                                                                                                                                                     |
|---------------------------|---------------------------------------------------------------------------------------------------------------------------------------------------------------------------|
| MULTI-LEVEL & P4 CAR PARK | <ul> <li>All day: \$20</li> <li>Seniors: \$15</li> <li>Acrod: \$8</li> <li>Early bird: \$8</li> <li>Silver and above members: FREE</li> </ul>                             |
| P3, P6 & P8 CAR PARK      | • FREE                                                                                                                                                                    |
| UNDERCROFT CAR PARK       | <ul> <li>All day: \$25</li> <li>Acrod: \$8</li> <li>Early bird: \$8</li> <li>Members: \$20</li> <li>Senior members: \$15</li> <li>Gold and above members: FREE</li> </ul> |
| VALET PARKING             | <ul> <li>All day: \$65</li> <li>Gold members: \$55</li> <li>Platinum and above members: FREE</li> </ul>                                                                   |

There is a surcharge of 0.85% on all credit card payments. A fee of \$25 will be charged for lost tickets in the Undercroft car park, and a fee of \$20 will be charged for lost tickets in the Multi-level and P4 car park. Crown Rewards members must use Crown Rewards card on entry for benefits to apply. For Early Bird rates, enter between 8am – 9am, Monday to Friday. P8 is unavailable on Stadium Event Days.