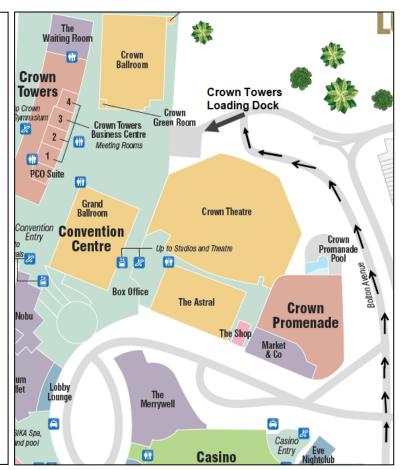

## DELIVERY & PICK UP OF GOODS TO CROWN PERTH

GOODS CAN BE DELIVERED & PICKED UP AT THE CROWN TOWERS LOADING DOCK BETWEEN

## 0730 – 1500 HOURS MONDAY TO FRIDAY ONLY \*EXCLUDING PUBLIC HOLIDAYS

PLEASE ACCESS VIA THE MAP

\*Items should only be delivered up to 2 working days prior to the event commencement.

\*Crown Perth will not accept responsibility for the collection of goods (including consignment notes) and for any items delivered or left for collection outside the times advised above.